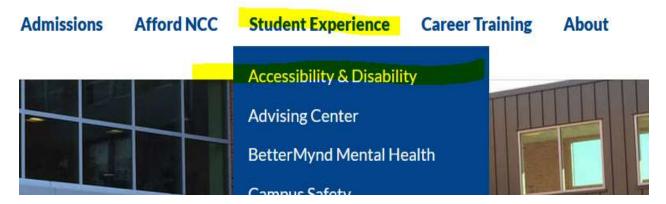

## **Testing Center Information**

### Go to: https://nashuacc.edu/

### Select: Student Experience, then Testing Services



### **Select: Testing Center**

# Schedule & submit test at minimum 48 hours (2 business days) prior to the requested test date & time.

TCS should mainly be used for students with Reasonable Accommodation Plans (RAP).

**Testing Center** 

Read policies and procedure sections, Select Online Cover Sheet Submission.

Complete the form and attach test.

## **Testing Cover Sheet**

All Testing Cover Sheet and tests must be submitted electronically.

Schedule & submit test at minimum 48 hours (2 business days) prior to the requested test date & time. TCS should mainly be used for students with Reasonable Accommodation Plans (RAP).

NOTE: Only individual students may be scheduled, no group or class testing is available.

### **Testing Center Hours - Located In The Library**

| Monday – Thursd