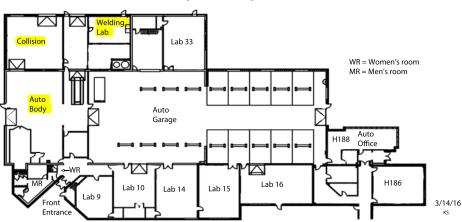

## NCC - SCHEDULE SECTION TALLY - 202020

| COURSE                 | SEC | CRN   | TITLE                         | BEGIN   | END     | DAYS | BLDG  | ROOM | # Students | FACULTY     |
|------------------------|-----|-------|-------------------------------|---------|---------|------|-------|------|------------|-------------|
| CRTN 125N              | Α   | 21020 | Inter Automotive Refinishing  | 09:00am | 09:50am | R    | NAUTO | 9    | 8          | Wunderlic,K |
| # Training<br>Stations |     |       |                               | 01:00pm | 01:50pm | М    | NAUTO | 9    | 8          | Wunderlic,K |
| 6                      | AL1 | 21021 | Inter Automotive Refinishing  | 08:00am | 11:50am | М    | NAUTO | 6    | 8          | Wunderlic,K |
| CRTN 135N              | Α   | 21022 | Mechan/Elect Systems I        | 02:00pm | 02:50pm | М    | NAUTO | 9    | 8          | DeRosa,M    |
| # Training<br>Stations |     |       |                               | 08:00am | 08:50am | W    | NAUTO | 9    | 8          | DeRosa,M    |
| 6                      | AL1 | 21036 | Mechan/Elect Systems I        | 09:00am | 11:50am | W    | NAUTO | 8    | 8          | DeRosa,M    |
| CRTN 140N              | Α   | 21023 | Collision Repair Welding      | 09:00am | 09:50am | T    | GREGG | H186 | 8          | Biggs,R     |
| # Training<br>Stations |     |       |                               | 01:00pm | 01:50pm | Т    | GREGG | H186 | 8          | Biggs,R     |
| 6                      | AL1 | 21024 | Collision Repair Welding      | 02:00pm | 04:50pm | Т    | NAUTO | 4    | 8          | Biggs,R     |
| CRTN 151N              | Α   | 21025 | Inter Collision Repair        | 08:00am | 08:50am | T    | NAUTO | 9    | 8          | Wunderlic,K |
| # Training<br>Stations |     |       |                               | 10:00am | 10:50am | R    | NAUTO | 9    | 8          | Wunderlic,K |
| 6                      | AL1 | 21026 | Inter Collision Repair        | 01:00pm | 04:50pm | R    | NAUTO | 6    | 8          | Wunderlic,K |
| CRTN 201N              | Α   | 21128 | Advanced Collision Repair     | 08:00am | 08:50am | Т    | GREGG | H186 | 3          | Biggs,R     |
| # Training<br>Stations |     |       |                               | 08:00am | 08:50am | F    | NAUTO | 9    | 3          | Biggs,R     |
| 6                      | AL1 | 21129 | Advanced Collision Repair     | 08:00am | 01:50pm | W    | NAUTO | 6    | 3          | Wunderlic,K |
| CRTN 225N              | Α   | 21048 | Adv Automotive Refinishing    | 09:00am | 09:50am | F    | NAUTO | 9    | 3          | Biggs,R     |
| # Training<br>Stations |     |       |                               | 10:00am | 10:50am | Т    | NAUTO | 9    | 3          | Biggs,R     |
| 6                      | AL1 | 21049 | Adv Automotive Refinishing    | 10:00am | 03:50pm | F    | NAUTO | 6    | 3          | Biggs,R     |
| CRTN 230N              | Α   | 21050 | Estimating and Cust Service   | 01:00pm | 03:50pm | Т    | NAUTO | 9    | 3          | Wunderlic,K |
| CRTN 245N              | Α   | 21051 | Mechanical/Electrical Sys III | 08:00am | 08:50am | М    | NAUTO | 9    | 3          | Wagstaff,B  |
| # Training<br>Stations |     |       |                               | 11:00am | 11:50am | Т    | NAUTO | 9    | 3          | Wagstaff,B  |
| 6                      | AL1 | 21052 | Mechanical/Electrical Sys III | 09:00am | 11:50am | М    | NAUTO | 8    | 3          | Wagstaff,B  |