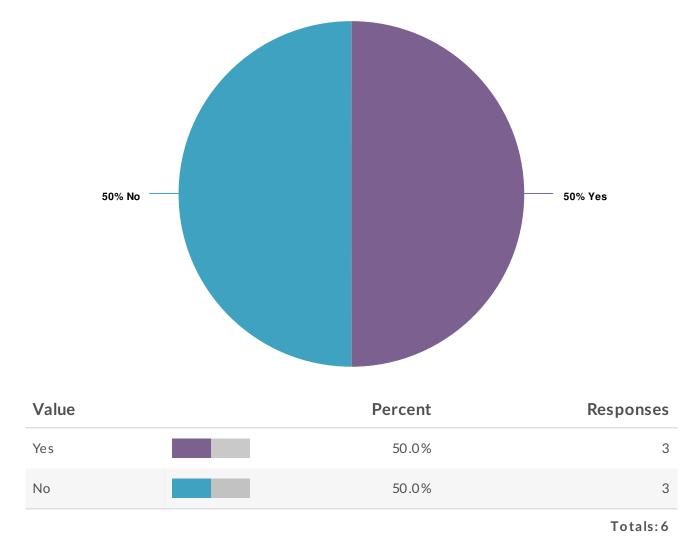

## 1. What year did you graduate from NCC?

| ResponseID | Response |
|------------|----------|
| 11         | 2016     |
| 12         | 2018     |
| 13         | 2019     |
| 14         | 2019     |
| 15         | 2019     |
| 16         | 2018     |

2. Are you currently employed in the Collision/Auto Body Industry?



## 3. Which of the following best describes your current employer?



| Value                | Percent | Responses |
|----------------------|---------|-----------|
| Dealership Body Shop | 33.3%   | 1         |
| Independent          | 66.7%   | 2         |
|                      |         | Totals: 3 |

5. What best describes your current position?



| Value               | Percent | Responses |
|---------------------|---------|-----------|
| Technician          | 66.7%   | 2         |
| Estimator/Appraiser | 33.3%   | 1         |

Totals: 3

## 8. Are you ASE Certified?