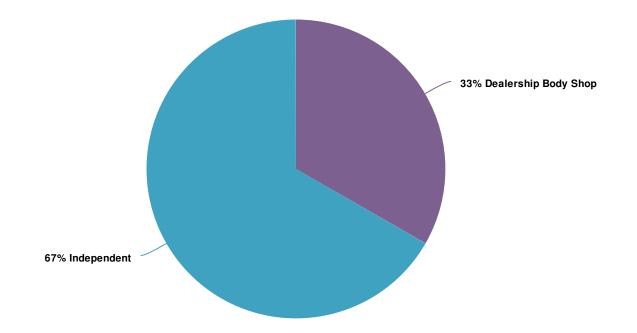

## 3. Which of the following best describes your current employer?

| Value                | Percent | Responses |
|----------------------|---------|-----------|
| Dealership Body Shop | 33.3%   | 1         |
| Independent          | 66.7%   | 2         |
|                      |         | Totals: 3 |