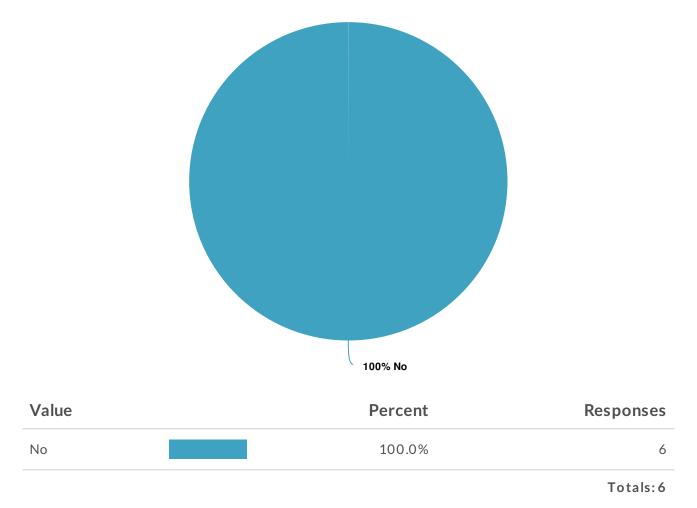

| 2016     |
| 12         | 2018     |
| 13         | 2019     |
| 14         | 2019     |
| 15         | 2019     |
| 16         | 2018     |

2. Are you currently employed in the Collision/Auto Body Industry?



## 3. Which of the following best describes your current employer?



| Value                | Percent | Responses |
|----------------------|---------|-----------|
| Dealership Body Shop | 33.3%   | 1         |
| Independent          | 66.7%   | 2         |
|                      |         | Totals: 3 |

5. What best describes your current position?



| Value               | Percent | Responses |
|---------------------|---------|-----------|
| Technician          | 66.7%   | 2         |
| Estimator/Appraiser | 33.3%   | 1         |

Totals: 3

## 8. Are you ASE Certified?