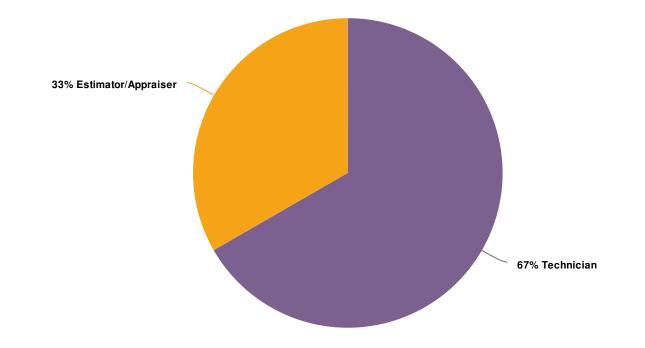

5. What best describes your current position?

| Value               | Percent | Responses |
|---------------------|---------|-----------|
| Technician          | 66.7%   | 2         |
| Estimator/Appraiser | 33.3%   | 1         |

Totals: 3